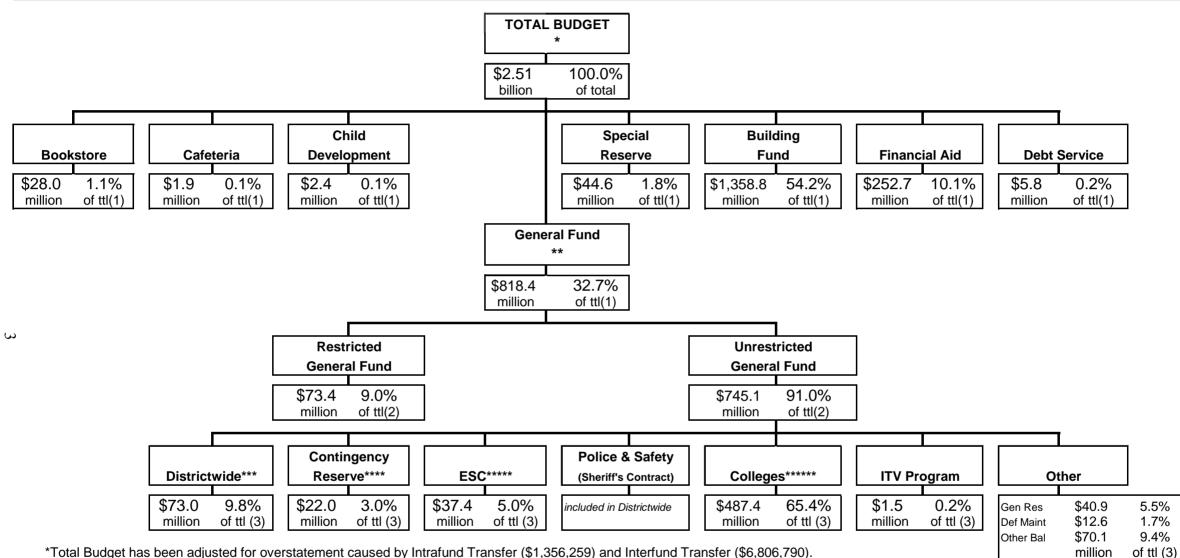

#### **OVERVIEW**

The 2016-2017 Tentative Budget totals \$2.51 billion and is distributed over eight funds (**Chart #1**, Fund Summary):

| General Fund                      | \$819,805,182           |
|-----------------------------------|-------------------------|
| Bookstore Fund                    | \$28,013,229            |
| Cafeteria Fund                    | \$1,876,904             |
| Child Development Fund            | \$2,419,704             |
| Student Financial Aid Fund        | \$252,698,708           |
| Special Reserve Fund (Capital Out | lay) \$44,608,452       |
| Debt Service Fund                 | \$5,781,089             |
| Building Fund                     | <u>\$1,358,819,417</u>  |
|                                   | <b>\$2.514.022.</b> <05 |
| Total Appropriations              | \$2,514,022,685         |
| Less: Intrafund Transfers         | \$1,356,259*            |
| Less: Interfund Transfers         | \$6,806,790             |
| Net Appropriations                | <u>\$2,505,859,636</u>  |

The General Fund, which is the largest fund and supports the basic operations of the District, totals \$818.45 million (\*net of intrafund transfers) and represents 32.7 percent of the total Tentative Budget.

The General Fund is further divided into: 1) unrestricted programs and 2) restricted programs (i.e. federal, state and local categoricals). The Unrestricted General Fund, which represents funds and expenditures over which the District retains discretionary usage, totals \$745.07 million or 91.0 percent of the General Fund. As is customary at this stage of budget development, student financial aid and most federal specially funded programs are not fully included. The funds will be included as we develop the final 2016-2017 budget and as we receive funding during the fiscal year.

## FUND SUMMARY

\*Total Budget has been adjusted for overstatement caused by Intrafund Transfer (\$1,356,259) and Interfund Transfer (\$6,806,790).

\*\*Total General Fund has been adjusted for overstatement caused by Intrafund Transfer (\$1,356,259).

\*\*\*Districtwide includes centralized accounts budget and Van de Kamp Innovation, but excludes Gold Creek, Metro Records, and College Reserve.

\*\*\*\*Contingency Reserve equals 3.5% of the Total Unrestricted General Fund projected revenue.

\*\*\*\*\*Educational Services Center includes Information Technology and Board Office.

\*\*\*\*\*\*Colleges include Faculty Overbase, Gold Creek, and Metro Records.

(1) Percentage amounts are of Total Budget.

(2) Percentage amounts are of General Fund.

(3) Percentage amounts are of Unrestricted General Fund.

\$3.5 billion increase from the prior budget year. For California Community Colleges, the May Revise did not bring major resource changes, however, there were some shifts in priorities and where funding is allocated.